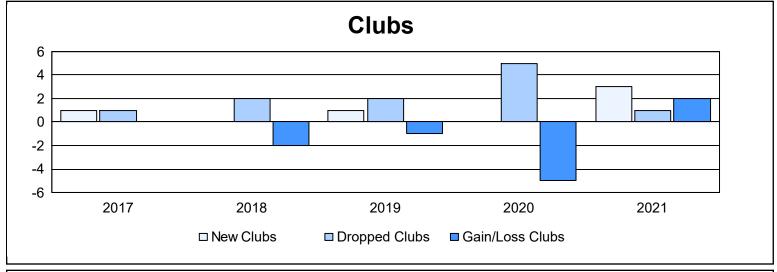

District 18 O As of June 2021 Cumulative

| Year      | New<br>Clubs | Dropped<br>Clubs | Gain/<br>Loss<br>Clubs | New<br>Members | Charter<br>Members | Reinstate<br>Members | Transfer<br>Members | Total<br>Member<br>Added | Total<br>Members<br>Dropped | Gain/<br>Loss<br>Members |
|-----------|--------------|------------------|------------------------|----------------|--------------------|----------------------|---------------------|--------------------------|-----------------------------|--------------------------|
| 2016-2017 | 1            | 1                | 0                      | 112            | 30                 | 9                    | 1                   | 152                      | 182                         | -30                      |
| 2017-2018 | 0            | 2                | -2                     | 101            | 0                  | 4                    | 2                   | 107                      | 140                         | -33                      |
| 2018-2019 | 1            | 2                | -1                     | 109            | 25                 | 3                    | 5                   | 142                      | 174                         | -32                      |
| 2019-2020 | 0            | 5                | -5                     | 48             | 0                  | 6                    | 2                   | 56                       | 157                         | -101                     |
| 2020-2021 | 3            | 1                | 2                      | 56             | 73                 | 23                   | 2                   | 154                      | 161                         | -7                       |
| Average   | 1            | 2                | -1                     | 85             | 26                 | 9                    | 2                   | 122                      | 163                         | -41                      |